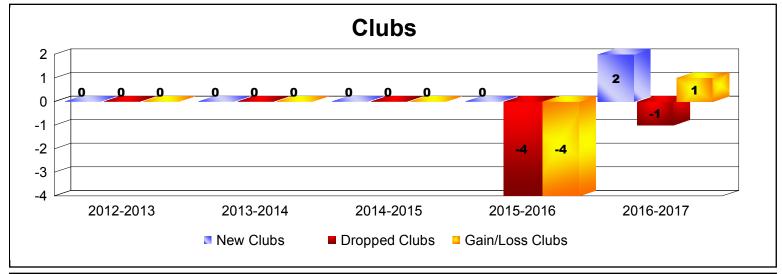

District 31 S

As of June 2017 Cumulative

| Year      | New<br>Clubs | Dropped<br>Clubs | Gain/<br>Loss<br>Clubs | New<br>Members | Charter<br>Members | Reinstate<br>Members | Transfer<br>Members | Total<br>Member<br>Added | Total<br>Members<br>Dropped | Gain/<br>Loss<br>Members |
|-----------|--------------|------------------|------------------------|----------------|--------------------|----------------------|---------------------|--------------------------|-----------------------------|--------------------------|
| 2012-2013 | 0            | 0                | 0                      | 94             | 5                  | 26                   | 8                   | 133                      | -170                        | -37                      |
| 2013-2014 | 0            | 0                | 0                      | 83             | 0                  | 11                   | 7                   | 101                      | -199                        | -98                      |
| 2014-2015 | 0            | 0                | 0                      | 85             | 0                  | 6                    | 4                   | 95                       | -154                        | -59                      |
| 2015-2016 | 0            | -4               | -4                     | 119            | 0                  | 9                    | 3                   | 131                      | -223                        | -92                      |
| 2016-2017 | 2            | -1               | 1                      | 119            | 76                 | 8                    | 28                  | 231                      | -182                        | 49                       |
| Average   | 0            | -1               | -1                     | 100            | 16                 | 12                   | 10                  | 138                      | -186                        | -47                      |