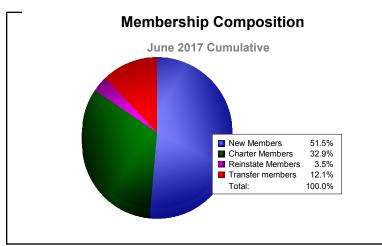

District 31 S

As of June 2017 Cumulative

| Year      | New<br>Clubs | Dropped<br>Clubs | Gain/<br>Loss<br>Clubs | New<br>Members | Charter<br>Members | Reinstate<br>Members | Transfer<br>Members | Total<br>Member<br>Added | Total<br>Members<br>Dropped | Gain/<br>Loss<br>Members |
|-----------|--------------|------------------|------------------------|----------------|--------------------|----------------------|---------------------|--------------------------|-----------------------------|--------------------------|
| 2012-2013 | 0            | 0                | 0                      | 94             | 5                  | 26                   | 8                   | 133                      | -170                        | -37                      |
| 2013-2014 | 0            | 0                | 0                      | 83             | 0                  | 11                   | 7                   | 101                      | -199                        | -98                      |
| 2014-2015 | 0            | 0                | 0                      | 85             | 0                  | 6                    | 4                   | 95                       | -154                        | -59                      |
| 2015-2016 | 0            | -4               | -4                     | 119            | 0                  | 9                    | 3                   | 131                      | -223                        | -92                      |
| 2016-2017 | 2            | -1               | 1                      | 119            | 76                 | 8                    | 28                  | 231                      | -182                        | 49                       |
| Average   | 0            | -1               | -1                     | 100            | 16                 | 12                   | 10                  | 138                      | -186                        | -47                      |