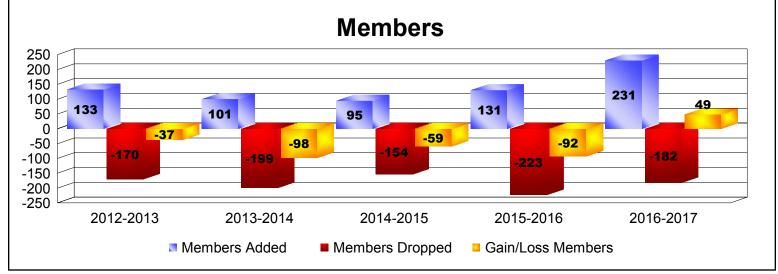

District 31 S

As of June 2017 Cumulative

| Year      | New<br>Clubs | Dropped<br>Clubs | Gain/<br>Loss<br>Clubs | New<br>Members | Charter<br>Members | Reinstate<br>Members | Transfer<br>Members | Total<br>Member<br>Added | Total<br>Members<br>Dropped | Gain/<br>Loss<br>Members |
|-----------|--------------|------------------|------------------------|----------------|--------------------|----------------------|---------------------|--------------------------|-----------------------------|--------------------------|
| 2012-2013 | 0            | 0                | 0                      | 94             | 5                  | 26                   | 8                   | 133                      | -170                        | -37                      |
| 2013-2014 | 0            | 0                | 0                      | 83             | 0                  | 11                   | 7                   | 101                      | -199                        | -98                      |
| 2014-2015 | 0            | 0                | 0                      | 85             | 0                  | 6                    | 4                   | 95                       | -154                        | -59                      |
| 2015-2016 | 0            | -4               | -4                     | 119            | 0                  | 9                    | 3                   | 131                      | -223                        | -92                      |
| 2016-2017 | 2            | -1               | 1                      | 119            | 76                 | 8                    | 28                  | 231                      | -182                        | 49                       |
| Average   | 0            | -1               | -1                     | 100            | 16                 | 12                   | 10                  | 138                      | -186                        | -47                      |